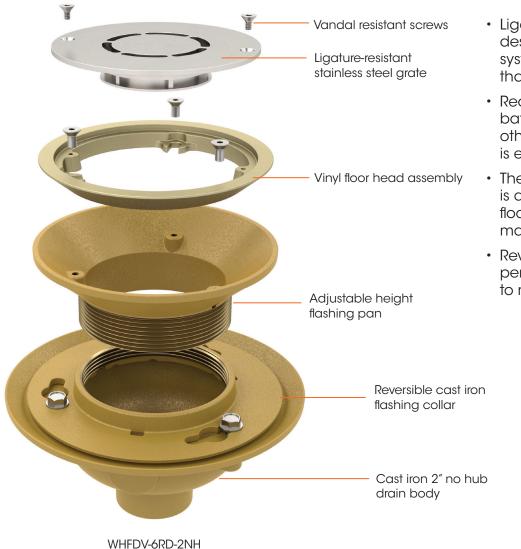

## LIGATURE-RESISTANT VINYL FLOOR DRAIN

DESIGNED FOR CLAMPING VINYL FLOORING AT THE FINISH FLOOR LEVEL. PROTECT YOUR PATIENTS WHERE RISK IS A CONCERN.

- Ligature-resistant floor drain is designed with an internal gusset system in the grate assembly that helps prevent ligature points
- Recommended for use in bathrooms, kitchens and other areas where foot traffic is expected
- The round top grate head is designed for clamping vinyl flooring or other waterproof material at the finish floor level
- Reversible 4" flashing collar permits adjustment of grate to meet finished floor level