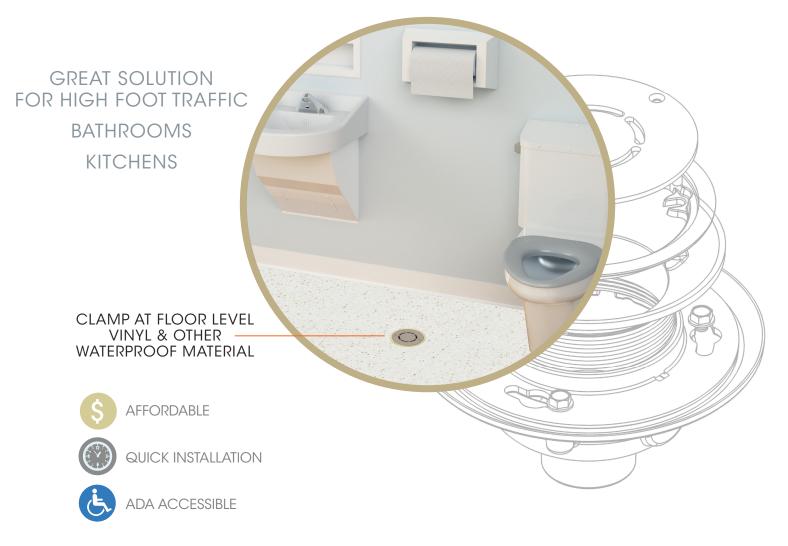

## LIGATURE-RESISTANT VINYL FLOOR DRAIN

DESIGNED FOR CLAMPING VINYL FLOORING AT THE FINISH FLOOR LEVEL. PROTECT YOUR PATIENTS WHERE RISK IS A CONCERN.

- Ligature-resistant floor drain is designed with an internal gusset system in the grate assembly that helps prevent ligature points
- Recommended for use in bathrooms, kitchens and other areas where foot traffic is expected
- The round top grate head is designed for clamping vinyl flooring or other waterproof material at the finish floor level
- Reversible 4" flashing collar permits adjustment of grate to meet finished floor level